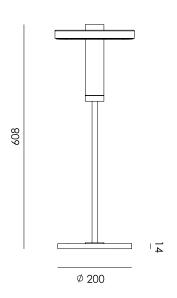

Type Table lamp
Environment Indoor

Material Aluminum & steel

Cord length 2400 mm Weight 4 kg

Voltage 220-240 V Watt 13 Watt IP 20

Lightsource Integrated LED source

Lumen 1350

Kelvin Dim to warm (2100K to 3000K)

CRI 90

Dimmable Secundair dimmable on fixture

Packaging

Weight 5,6 kg
Length 43 cm
Width 27 cm
Height 34 cm