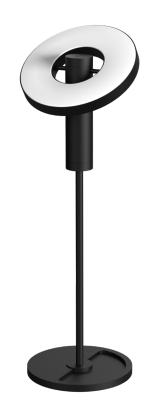

## BEADS table uplight

Design by Anton de Groof, 2018

The Tonone Beads collection is designed to fit in every environment. The modest look of the armature, shines when it comes to functionality. With its 360° dimmable led range, Beads is a solution for every situation. The lightweight Beads lamp is made of black powder-coated aluminium and is equipped with a high-quality integrated LED light source. The fixture of the table lamp is made of black powder-coated steel. Beads Table has a heavy base and is dimmable on the fixture. Beads Table is available in a downlight and uplight variant.