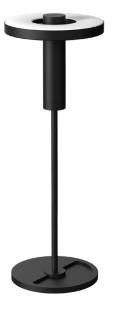

## BEADS table uplight

Design by Anton de Groof, 2018

The Tonone Beads collection is designed to fit in every environment. The modest look of the armature, shines when it comes to functionality. With its 360° dimmable led range, Beads is a solution for every situation. The lightweight Beads lamp is made of black powder-coated aluminium and is equipped with a high-quality integrated LED light source. The fixture of the table lamp is made of black powder-coated steel. Beads Table has a heavy base and is dimmable on the fixture. Beads Table is available in a downlight and uplight variant.