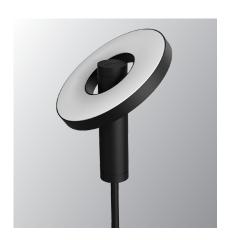

## BEADS table uplight

Design by Anton de Groof, 2018

The Tonone Beads collection is designed to fit in every environment. The modest look of the armature, shines when it comes to functionality. With its 360° dimmable led range, Beads is a solution for every situation. The lightweight Beads lamp is made of black powder-coated aluminium and is equipped with a high-quality integrated LED light source. The fixture of the table lamp is made of black powder-coated steel. Beads Table has a heavy base and is dimmable on the fixture. Beads Table is available in a downlight and uplight variant.

Type Table lamp
Environment Indoor

Material Aluminum & steel

Cord length 2400 mm Weight 4 kg

Voltage 220-240 V Watt 13 Watt IP 20

Lightsource Integrated LED source

Lumen 1350

Kelvin Dim to warm (2100K to 3000K)